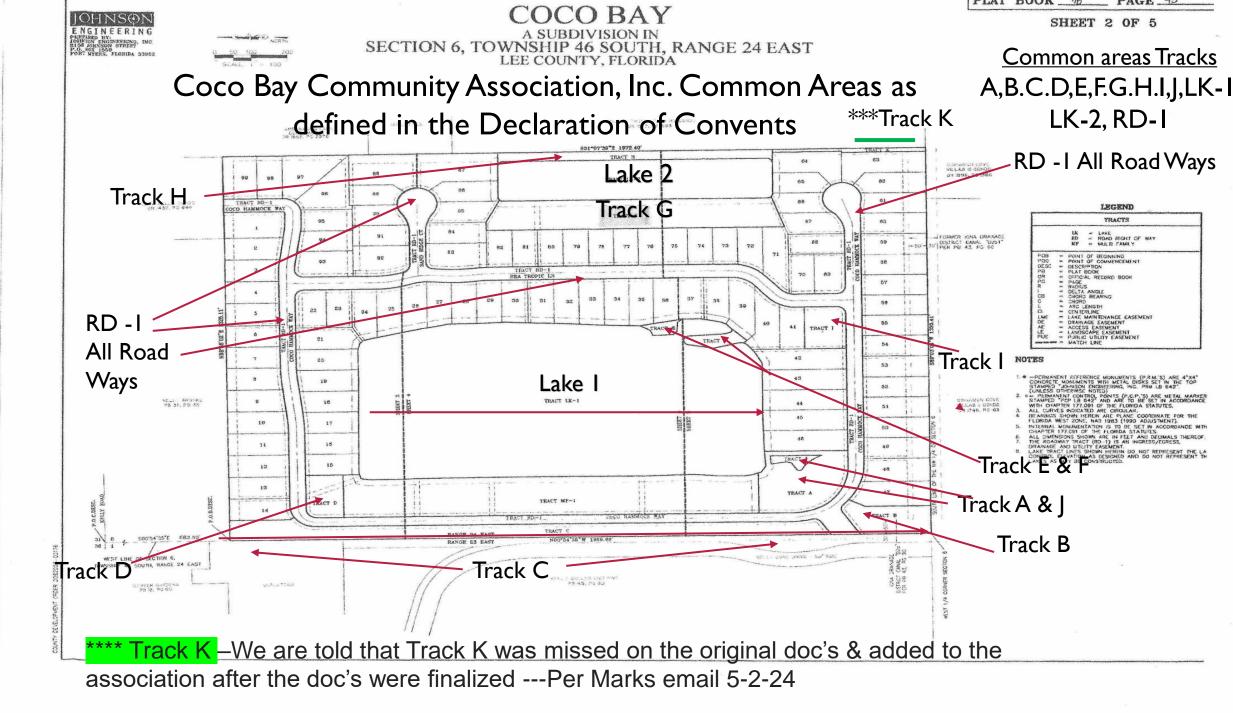

## Common Areas to Windward Point \*\*\*

\*\*\* All of the homeowner lots referee to as Windward Point, 99 homes, are part of a designated service area where the association contracts to provide services. Those services are defined in the documents in Article V, 5.1 and Article 7.2. Maintenance and repair services also include replacement (of the hedges). All of the services provided to the designated service areas are contracted through and paid by the association as either part of the Winward point budget or a special assessment.